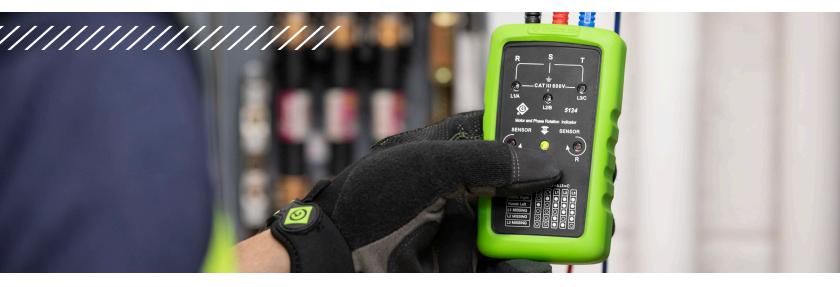

# PHASE SEQUENCE ////// MOTOR ROTATION INDICATOR ///////

Safety. Performance. Reliability. Durability

#### **Performance**

- Phase sequence indicator identifies clockwise or counterclockwise wiring configuration for three phase power source and industrial equipment
- Non-contact motor rotation feature determines rotation of running single-phase and three-phase motors

#### Reliability

- Detects live phase sequence orientation of three phase power sources and industrial equipment conductors to ensure proper installation
- Motor rotation indication detects incorrect wiring to prevent damage to industrial equipment such as motors, compressors and generators