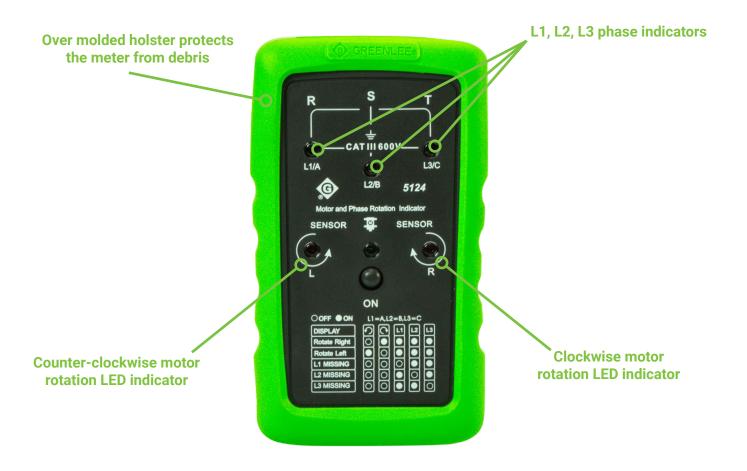

#### **Performance**

- Phase sequence indicator identifies clockwise or counterclockwise wiring configuration for three phase power source and industrial equipment
- Non-contact motor rotation feature determines rotation of running single-phase and three-phase motors

#### Reliability

- Detects live phase sequence orientation of three phase power sources and industrial equipment conductors to ensure proper installation
- Motor rotation indication detects incorrect wiring to prevent damage to industrial equipment such as motors, compressors and generators

#### **Durability**

- · Lifetime limited warranty
- Over molded holster protects the meter from debris

5124 Phase Sequence Motor Rotation Indicator